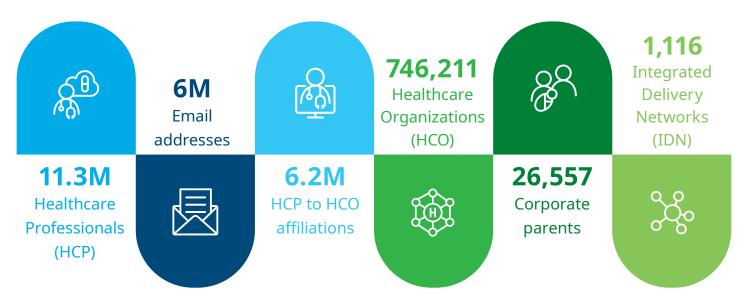

#### Today's challenges

The healthcare landscape is complex, fast-moving, and competitive. To be successful, you need to access a high-quality, in-depth data source in real time to support your brand, commercial, compliance, and regulatory teams. To address this, IQVIA created OneKey, a comprehensive data solution that delivers relevant, valuable content on more than 11.3 million healthcare professionals, over 746,000 organizations, and their affiliations. Given the depth and breadth of this data, OneKey provides the essential information and tools for critical planning, marketing, and recruiting activities.