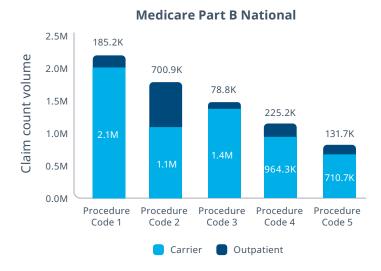

ovative situational analyses, accelerate brand planning efforts, and establish market access strategies for maximizing commercial effectiveness.

#### Medicare Part B National on SMART

With SMART, IQVIA's Medicare Part B National provides clients a comprehensive business intelligence framework that responds to the most complex of business queries. Key features include filters and metrics unique to interpreting FFS Medicare Part B medical and institutional claims data including a full range of industry specific procedure (HCPCS and CPT) codes for direct insight into administered services, as well as a rich database of six years of history for modeling and discovery.

## Applications and uses

Key business uses addressed by IQVIA's Medicare Part B National include:



#### Output example:



### The IQVIA difference

As healthcare's vital partner with more than 20 years of experience perfecting life sciences data and reporting, IQVIA brings unparalleled industry expertise and end-to-end analytics solutions that includes strategy development, proven data, best-in-class infrastructure, and easy-to-use execution platforms. Only IQVIA offers real, proven, and transparent data supported by a vast network of real partners with the information footprint that is expected and depended on by life sciences companies as the industry's broadest, deepest, and most consistently accurate data information and technology portfolio.



## **About IQVIA Connected Intelligence™**

Connected Intelligence brings together IQVIA's unique portfolio of capabilities to create intelligent connections ac