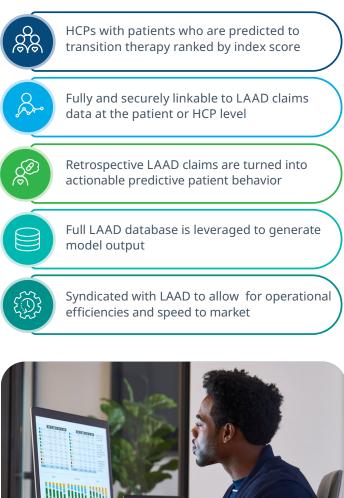

#### Key benefits include:

## The IQVIA difference

PTCI is updated monthly, links to your existing LAAD solution, and can be enabled instantly.