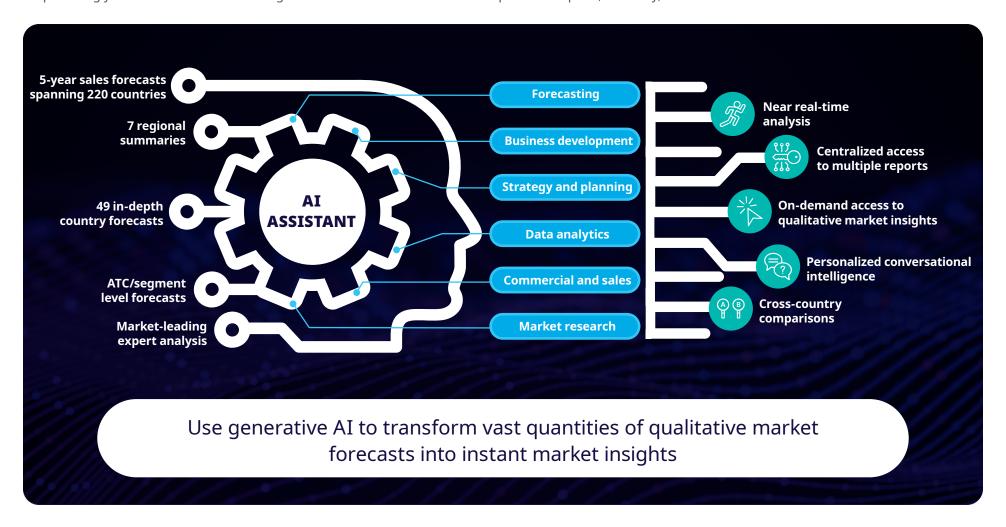

# Unlock the Future of Pharmaceutical Market Intelligence

Introducing IQVIA Market Prognosis with AI Assistant, your on-demand analytics powerhouse

Market Prognosis with AI Assistant revolutionizes the way you access market developments and trends by harnessing the power of artificial intelligence. Based on Healthcare-grade AI™, this cutting-edge solution delivers lightning-fast analytics across vast amounts of multi-country pharmaceutical data, empowering you to make informed strategic and investment decisions with unparalleled speed, accuracy, and confidence.

#### **Business strategy**

Instantly understand global macro events impacting the pharma industry over the next 5 years

**Examples:** Forecast the US pharma market, identify key drivers in European markets, and assess the impact of China's anti-corruption campaign

## **Investment and planning prioritization**

Access validated in-depth strategic viewpoints through summarized insights based on expert knowledge on multiple geographies

**Examples:** Compare healthcare expenditure in China and India, analyze UK and Italian pharma, and highlight opportunities and challenges in France and Spain

### Planning and risk mitigation

Examine the dynamics at segment and therapy level across multiple detailed reports

**Examples:** Project generic market growth in Europe, identify fast-growing therapy areas, and pinpoint key healthcare policy changes in ASEAN markets