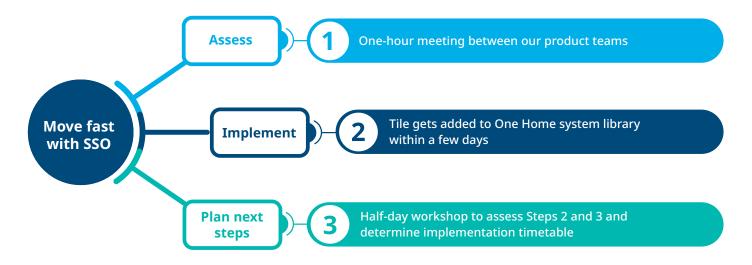

# What is the process to add a tile to One Home?

Tech vendors can achieve SSO and get their tile into One Home in just a few days, building critical mass quickly. Further integrations to affiliate studies to users and send tasks to One Home add even more value to sites.

#### STEP 1

#### Single Sign-On

- Enable basic availability of a tech vendor or sponsor system
- Users can log in to your application with One Home SSO

#### STEP 2A

#### **System Affiliation**

- Provide high-level authorization context
- Users see specific applications to which they have verified access

#### STEP 2B

#### **Study Affiliation**

- Expand authorization context to specific studies
- Users see applications with verified access on authorized studies

#### STEP 3

#### **Tasks**

- Send tasks from affiliated product to One Home
- Users see a prioritized to-do list in their dashboard and can take action

Sponsors and vendors get their tiles into One Home SSO System Library upon completion of Step 1.