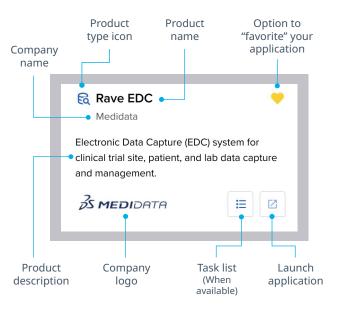

#### What is a tile in One Home?

For sites using One Home, linking to the tech platforms they need is as easy as finding the application's tile in the One Home SSO System Library.

#### Anatomy of a tile