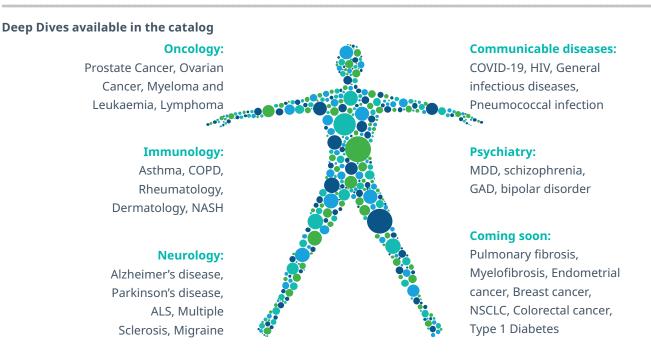

Facilitating a real-world study will often demand an understanding of the unique therapy-area specific information that is captured in data sources.

Enter IQVIA Health Data Catalog Deep Dives: these specialized resources offer therapy area-specific information for over 20 diseases and counting. By leveraging IQVIA's expertise, each Deep Dive provides comprehensive coverage of the therapy areas you care about.

#### Key Benefits:

As an IQVIA Health Data Catalog customer, you can gain access to 700+ characterized data sources, with an opportunity to access therapy-area specific Deep Dives