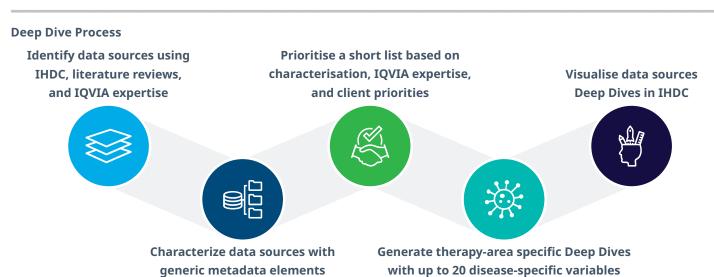

## Is your therapy area of interest not available? Speak to an expert about creating a new Deep Dive.

IQVIA can prepare a Deep Dive in any therapy area, characterizing generic and therapy-area specific data sources.