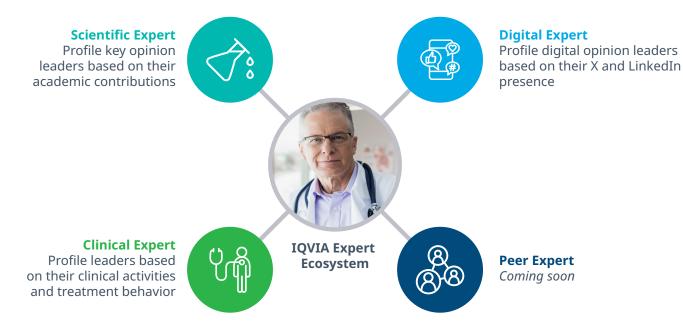

# IQVIA Digital Expert belongs to IQVIA Expert Ecosystem — which provides a single, unified view of KOLs

Digital Expert is part of IQVIA's Expert Ecosystem platform, your single location for a compliant, multi-dimensional view of <u>scientific</u>, <u>clinical</u>, and digital leadership to help you identify the most relevant experts for your medical affairs and commercial efforts.