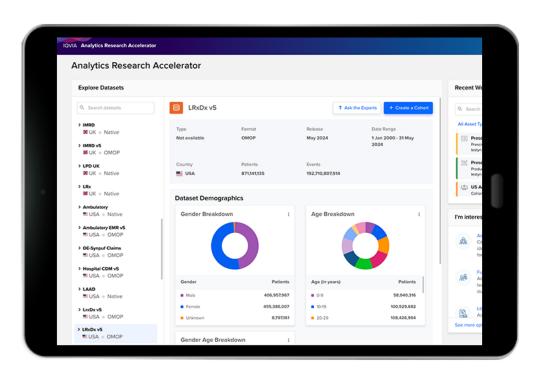

### Data access — rapidly access, identify and transform large scale global health data

Accelerate and enhance your analysis with Health Data Access, a powerful and secure self-service Real World Data sharing solution. Seamlessly enable rapid analysis and define custom patient feature extractions to shape and deliver analytical-ready data for your pipelines with multiple delivery options such as Snowflake, AWS S3, and more.

Alternatively, use our Direct Data Delivery to download, host, and access fit-for-purpose Real World datasets directly.