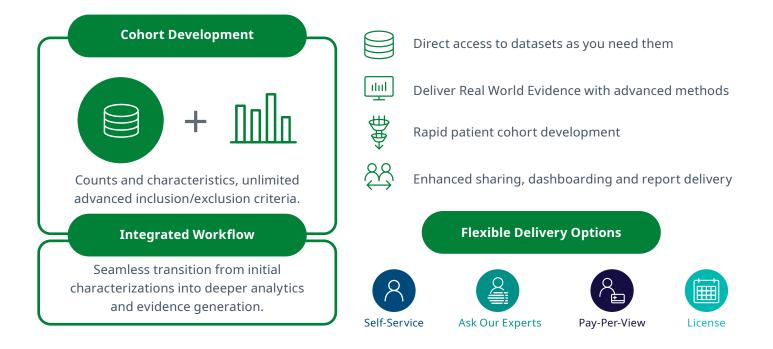

# Cohort Development — streamline and improve Real World Data feasibility assessments

Access exclusive global Real World Data sources quickly, reliably, and cost-effectively. Leverage the Cohort Modelling self-service option capability to assess study data suitability and gain insights on your own, or Ask Our Experts to conduct feasibility studies against IQVIA global datasets on your behalf. Analyze drug usage, condition occurrences, procedures, visits, and more.

Locate, access, and analyze appropriate datasets to uncover insights and inform data driven decisions. Evaluate health patterns across global populations through our powerful cohort builder, scientific method library, and rapid analytic visualizations. IQVIA's team of experts are also able to design, develop and execute full RWE studies for your research questions — making use of our embedded expertise across multiple RWD data assets, from both internal sources and our extended federated network of partners.