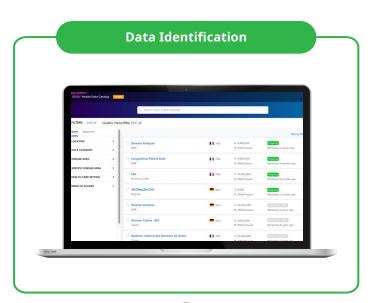

# Data identification — rapidly identify the right data from the largest Real World Data catalog anywhere

Streamline data discovery with IQVIA's Health Data Catalog, profiling over 3,900+ global assets across 100+ countries, and easily onboard your own data sources to search through a single, intuitive portal. Quickly identify, search and filter new datasets and compare with your own data sources through a single, compliant, portal, saving time and money by avoiding duplication of effort.

- Agnostic global metadata repository
   Covering 3,700+ health data assets across 100+ countries
- Compare 250+ variables
   Including content, access modes, use conditions and publications
- Relevant and up-to-date profiles
   Be confident information is uniquely maintained and governed
- Save over 80% of time to identify

  The most relevant data for your research needs
- Efficiently communicate
   Share findings in multiple fully customizable export formats