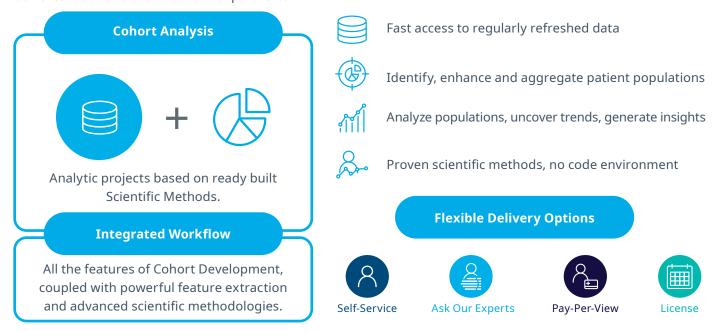

### Cohort Analysis — global multi-database analysis made easy

Analyze with confidence either through self-service using IQVIA's combination of technology or through IQVIA expertise to quicky adapt to your way of working.

Locate, access, and analyze appropriate datasets to uncover insights and inform data driven decisions. Evaluate health patterns across global populations through our powerful cohort builder, scientific method library, and rapid analytic visualizations. IQVIA's team of experts are also able to design, develop and execute full RWE studies for your research questions — making use of our embedded expertise across multiple RWD data assets, from both internal sources and our extended federated network of partners.