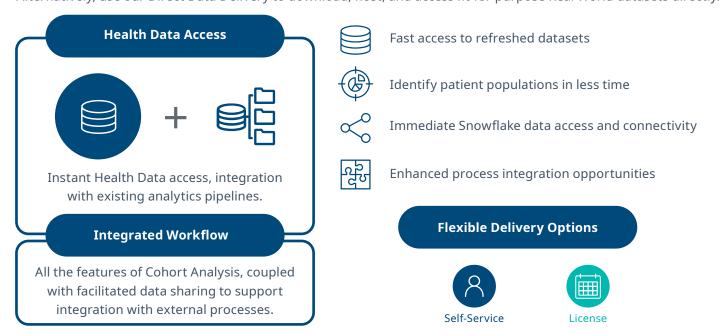

### Data access — rapidly access, identify and transform large scale global health data

Accelerate and enhance your analysis with Health Data Access, a powerful and secure self-service Real World Data sharing solution. Seamlessly enable rapid analysis and define custom patient feature extractions to shape and deliver analytical-ready data for your pipelines with multiple delivery options such as Snowflake, AWS S3, and more.

Alternatively, use our Direct Data Delivery to download, host, and access fit-for-purpose Real World datasets directly.