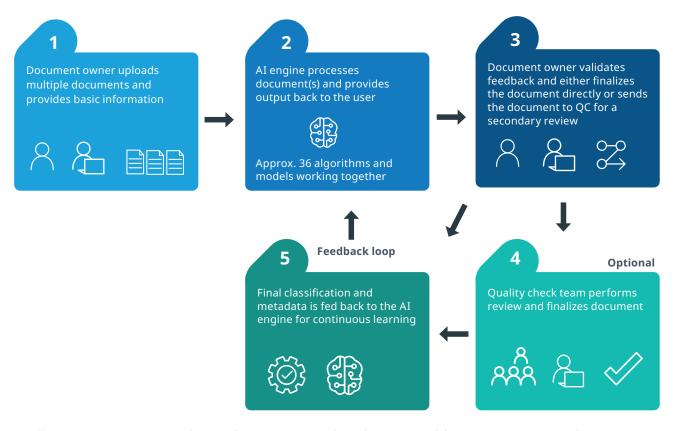

# The solution: 99% accuracy on key supported documents, 50% faster

Use artificial intelligence (AI) to index a document, check the document for quality, potential duplicates, the presence of signatures and dates and extract information like document date or version number to define that document. Then alert the user of any issues found and if none, allow finalization of the document.

If the user makes corrections to AI suggested indexing or data extraction, the technology learns from its mistakes through a feedback loop to make it better, stronger, faster, more accurate.

Intelligent eTMF increases Sponsor's and CRO's efficiencies and quality of their eTMF operations

Feedback loop to continuously learn and further improve accuracy and alignment with company specific quality processes and procedures