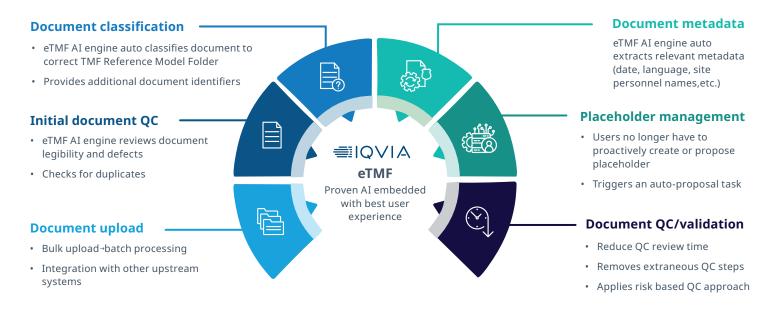

### IQVIA Intelligent eTMF

# The solution: 99% accuracy on key supported documents, 50% faster

Use artificial intelligence (AI) to index a document, check the document for quality, potential duplicates, the presence of signatures and dates and extract information like document date or version number to define that document. Then alert the user of any issues found and if none, allow finalization of the document.

### How is IQVIA Intelligent eTMF different?

- · Ingests and scans documents in any language
- Automates metadata extraction
- Supports more than 4,500 document types (broadest known range to date)
- Ready from day 1 (training of model not a pre-requisite)
- Leverages digital twins for superior classification
- Leverages 5 yrs of training across 10M+ documents
- · Supports bulk upload and classification of documents